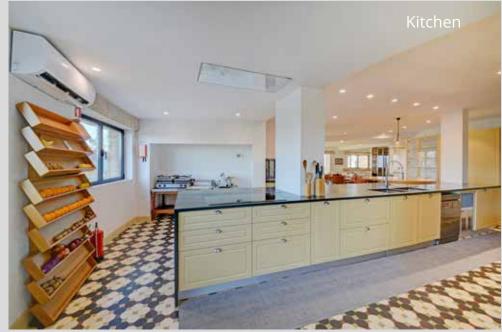

Open plan kitchen

The first floor consists of a large living room also with a fireplace which provides several settings and a corridor leading to the remaining 3 suites.

## **Characteristics:**

- 3 lounges with fireplaces
- (Ground floor: 43m2; 1st floor: 107m2, 2nd floor: 45m2)
- 1 dining room (43m2)
- 1 breakfast room (36m2)
- 1 open space kitchen (55m2) with an area for meals (43m2)
- 1 games and reading area (70m2)
- 1 drawing and Tv area (70m2)
- 1 massage room (15m2)
- 1 fully equipped gym (90m2)
- Garden and orchard
- Swimming pool / solarium
- Rooftop (343m2)
- Parking