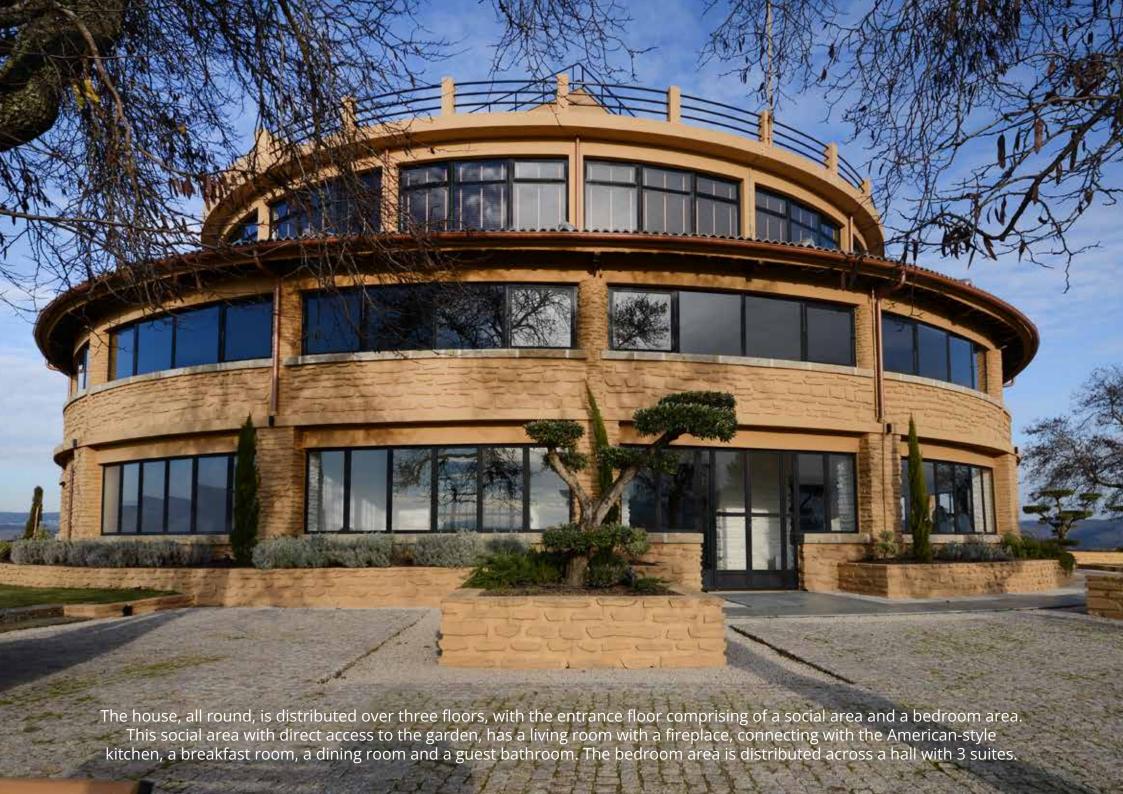

Guests will be surprised by the originality of this house and its curious architecture.

The entire house is surrounded by a wonderful garden, lawns and even a vegetable garden and orchard. Spend your day exploring the vineyards and the region and ending with a massage or a gym session. At dusk, enjoy dinner outdoors or in the comfortable dining room and then spend the evening in the games room, or simply enjoy the moonlight and the silence on the rooftop.

Open plan kitchen

The first floor consists of a large living room also with a fireplace which provides several settings and a corridor leading to the remaining 3 suites.