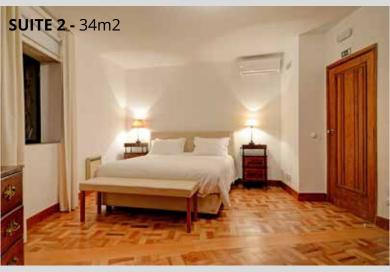

Open plan kitchen

The first floor consists of a large living room also with a fireplace which provides several settings and a corridor leading to the remaining 3 suites.