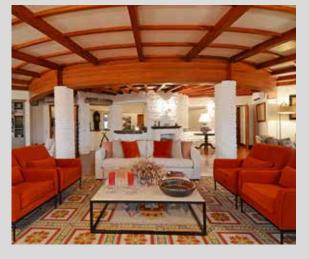

## **Characteristics:**

- 3 lounges with fireplaces
- (Ground floor: 43m2; 1st floor: 107m2, 2nd floor: 45m2)
- 1 dining room (43m2)
- 1 breakfast room (36m2)
- 1 open space kitchen (55m2) with an area for meals (43m2)
- 1 games and reading area (70m2)
- 1 drawing and Tv area (70m2)
- 1 massage room (15m2)
- 1 fully equipped gym (90m2)
- Garden and orchard
- Swimming pool / solarium
- Rooftop (343m2)
- Parking