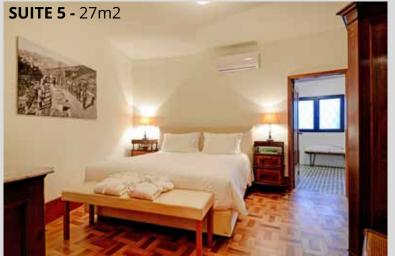

Open plan kitchen

The first floor consists of a large living room also with a fireplace which provides several settings and a corridor leading to the remaining 3 suites.