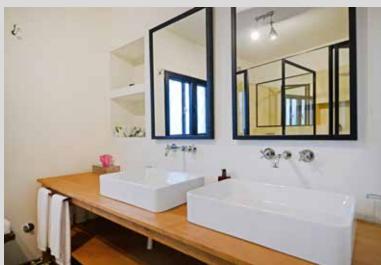

tings and a corridor leading to the remaining 3 suites.



























## Original Mid-Century Marble Bathrooms

walk-in showers in all bathrooms









## **Equipment:**

- AC in all rooms/lounges
- 3 fireplaces
- Fully equipped kitchen
- 2 televisions
- Wi-Fi throughout the house;
- Pool table
- Games table
- Massage table
- Gym equipment
- 2 social WC´s





## **Characteristics:**

- 3 lounges with fireplaces
- (Ground floor: 43m2; 1st floor: 107m2, 2nd floor: 45m2)
- 1 dining room (43m2)
- 1 breakfast room (36m2)
- 1 open space kitchen (55m2) with an area for meals (43m2)
- 1 games and reading area (70m2)
- 1 drawing and Tv area (70m2)
- 1 massage room (15m2)
- 1 fully equipped gym (90m2)
- Garden and orchard
- Swimming pool / solarium
- Rooftop (343m2)
- Parking