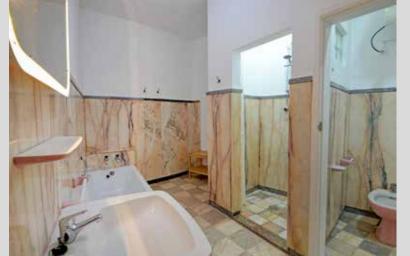

Guests will be surprised by the originality of this house and its curious architecture.











The entire house is surrounded by a wonderful garden, lawns and even a vegetable garden and orchard. Spend your day exploring the vineyards and the region and ending with a massage or a gym session. At dusk, enjoy dinner outdoors or in the comfortable dining room and then spend the evening in the games room, or simply enjoy the moonlight and the silence on the rooftop.







Open plan kitchen













The first floor consists of a large living room also with a fireplace which provides several settings and a corridor leading to the remaining 3 suites.



























## Original Mid-Century Marble Bathrooms

walk-in showers in all bathrooms









## **Equipment:**

- AC in all rooms/lounges
- 3 fireplaces
- Fully equipped kitchen
- 2 televisions
- Wi-Fi throughout the house;
- Pool table
- Games table
- Massage table
- Gym equipment
- 2 social WC´s





## **Characteristics:**

- 3 lounges with fireplaces
- (Ground floor: 43m2; 1st floor: 107m2, 2nd floor: 45m2)
- 1 dining room (43m2)
- 1 breakfast room (36m2)
- 1 open space kitchen (55m2) with an area for meals (43m2)
- 1 games and reading area (70m2)
- 1 drawing and Tv area (70m2)
- 1 massage room (15m2)
- 1 fully equipped gym (90m2)
- Garden and orchard
- Swimming pool / solarium
- Rooftop (343m2)
- Parking