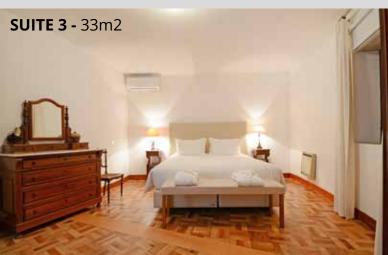

Open plan kitchen

The first floor consists of a large living room also with a fireplace which provides several settings and a corridor leading to the remaining 3 suites.