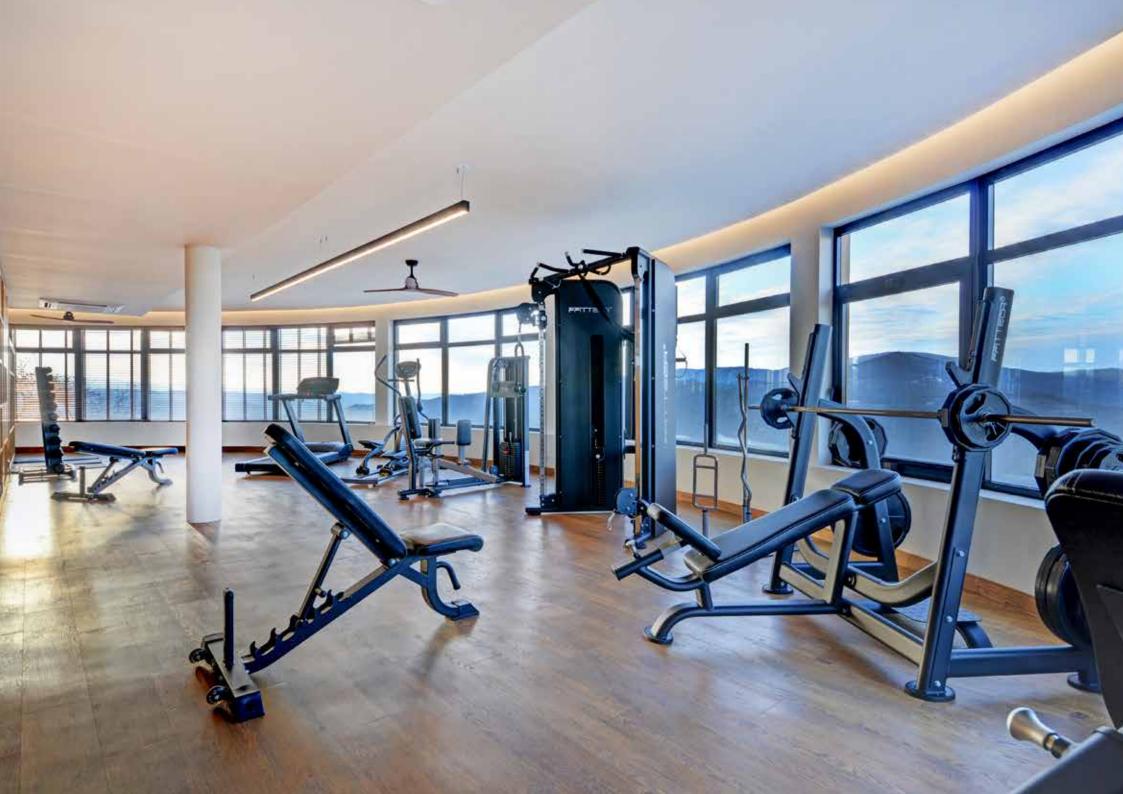

Guests will be surprised by the originality of this house and its curious architecture.

The entire house is surrounded by a wonderful garden, lawns and even a vegetable garden and orchard. Spend your day exploring the vineyards and the region and ending with a massage or a gym session. At dusk, enjoy dinner outdoors or in the comfortable dining room and then spend the evening in the games room, or simply enjoy the moonlight and the silence on the rooftop.

## **Equipment:**

- AC in all rooms/lounges
- 3 fireplaces
- Fully equipped kitchen
- 2 televisions
- Wi-Fi throughout the house;
- Pool table
- Games table
- Massage table
- Gym equipment
- 2 social WC´s

## **Characteristics:**

- 3 lounges with fireplaces
- (Ground floor: 43m2; 1st floor: 107m2, 2nd floor: 45m2)
- 1 dining room (43m2)
- 1 breakfast room (36m2)
- 1 open space kitchen (55m2) with an area for meals (43m2)
- 1 games and reading area (70m2)
- 1 drawing and Tv area (70m2)
- 1 massage room (15m2)
- 1 fully equipped gym (90m2)
- Garden and orchard
- Swimming pool / solarium
- Rooftop (343m2)
- Parking