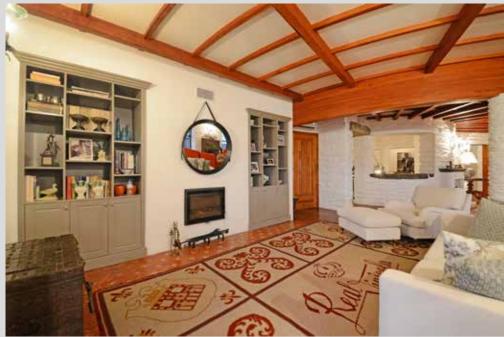

Open plan kitchen

The first floor consists of a large living room also with a fireplace which provides several settings and a corridor leading to the remaining 3 suites.

## **Characteristics:**

- 3 lounges with fireplaces
- (Ground floor: 43m2; 1st floor: 107m2, 2nd floor: 45m2)
- 1 dining room (43m2)
- 1 breakfast room (36m2)
- 1 open space kitchen (55m2) with an area for meals (43m2)
- 1 games and reading area (70m2)
- 1 drawing and Tv area (70m2)
- 1 massage room (15m2)
- 1 fully equipped gym (90m2)
- Garden and orchard
- Swimming pool / solarium
- Rooftop (343m2)
- Parking