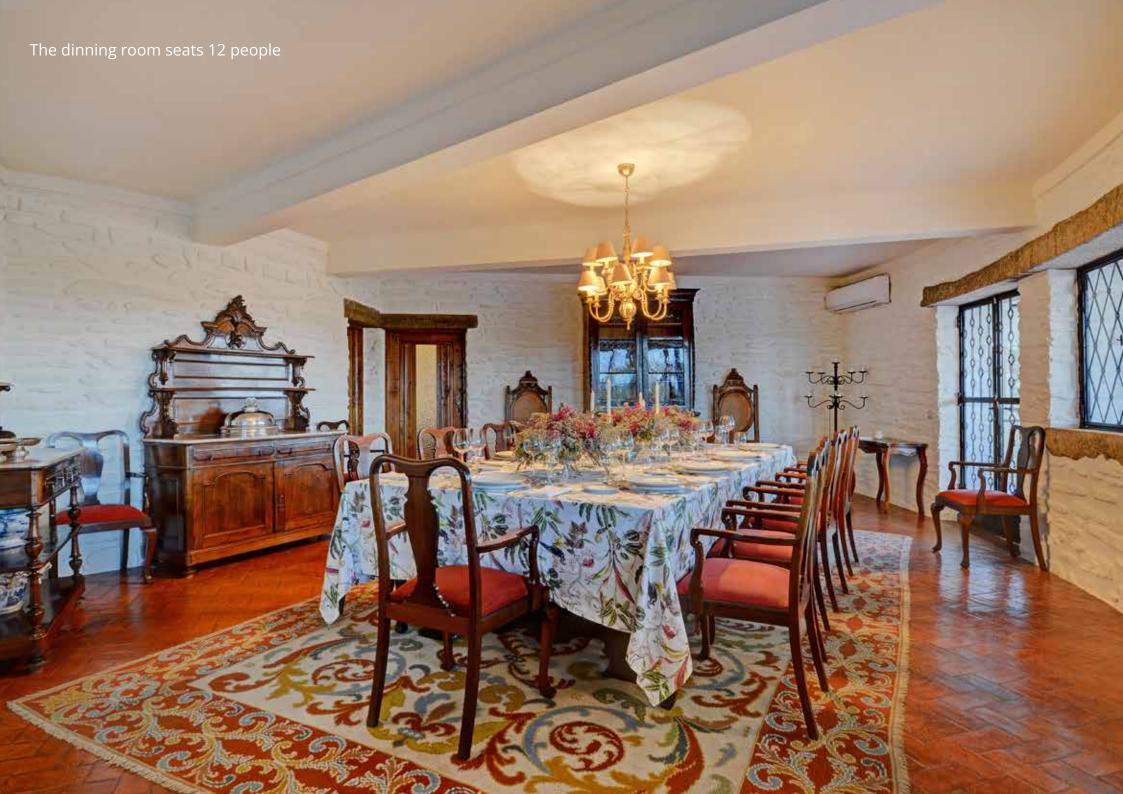

Guests will be surprised by the originality of this house and its curious architecture.

The entire house is surrounded by a wonderful garden, lawns and even a vegetable garden and orchard. Spend your day exploring the vineyards and the region and ending with a massage or a gym session. At dusk, enjoy dinner outdoors or in the comfortable dining room and then spend the evening in the games room, or simply enjoy the moonlight and the silence on the rooftop.

## **Characteristics:**

- 3 lounges with fireplaces
- (Ground floor: 43m2; 1st floor: 107m2, 2nd floor: 45m2)
- 1 dining room (43m2)
- 1 breakfast room (36m2)
- 1 open space kitchen (55m2) with an area for meals (43m2)
- 1 games and reading area (70m2)
- 1 drawing and Tv area (70m2)
- 1 massage room (15m2)
- 1 fully equipped gym (90m2)
- Garden and orchard
- Swimming pool / solarium
- Rooftop (343m2)
- Parking