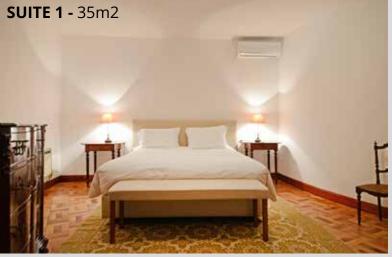

Open plan kitchen

The first floor consists of a large living room also with a fireplace which provides several settings and a corridor leading to the remaining 3 suites.