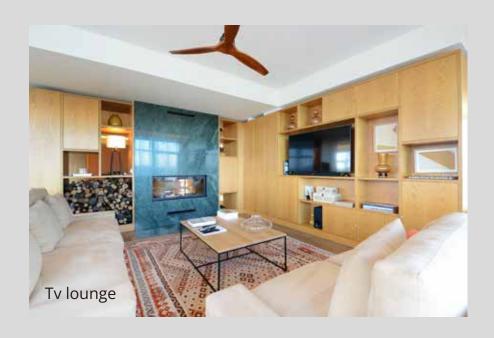

## **Equipment:**

- AC in all rooms/lounges
- 3 fireplaces
- Fully equipped kitchen
- 2 televisions
- Wi-Fi throughout the house;
- Pool table
- Games table
- Massage table
- Gym equipment
- 2 social WC´s

## **Characteristics:**

- 3 lounges with fireplaces
- (Ground floor: 43m2; 1st floor: 107m2, 2nd floor: 45m2)
- 1 dining room (43m2)
- 1 breakfast room (36m2)
- 1 open space kitchen (55m2) with an area for meals (43m2)
- 1 games and reading area (70m2)
- 1 drawing and Tv area (70m2)
- 1 massage room (15m2)
- 1 fully equipped gym (90m2)
- Garden and orchard
- Swimming pool / solarium
- Rooftop (343m2)
- Parking