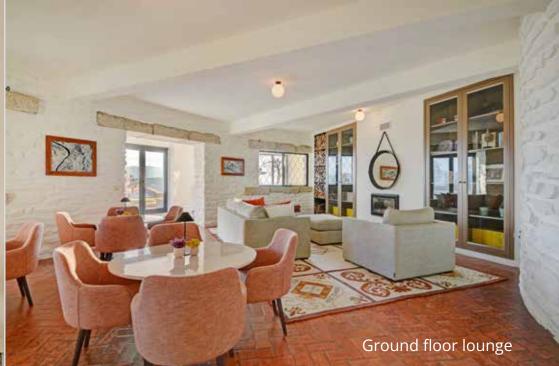

Open plan kitchen

The first floor consists of a large living room also with a fireplace which provides several settings and a corridor leading to the remaining 3 suites.