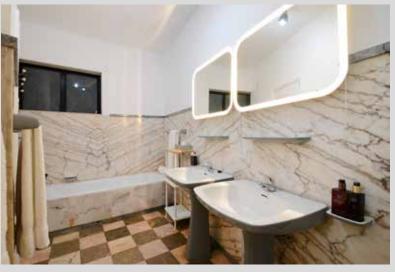

Guests will be surprised by the originality of this house and its curious architecture.











The entire house is surrounded by a wonderful garden, lawns and even a vegetable garden and orchard. Spend your day exploring the vineyards and the region and ending with a massage or a gym session. At dusk, enjoy dinner outdoors or in the comfortable dining room and then spend the evening in the games room, or simply enjoy the moonlight and the silence on the rooftop.







Open plan kitchen













The first floor consists of a large living room also with a fireplace which provides several settings and a corridor leading to the remaining 3 suites.



























## Original Mid-Century Marble Bathrooms

walk-in showers in all bathrooms









## **Equipment:**

- AC in all rooms/lounges
- 3 fireplaces
- Fully equipped kitchen
- 2 televisions
- Wi-Fi throughout the house;
- Pool table
- Games table
- Massage table
- Gym equipment
- 2 social WC´s





## **Characteristics:**

- 3 lounges with fireplaces
- (Ground floor: 43m2; 1st floor: 107m2, 2nd floor: 45m2)
- 1 dining room (43m2)
- 1 breakfast room (36m2)
- 1 open space kitchen (55m2) with an area for meals (43m2)
- 1 games and reading area (70m2)
- 1 drawing and Tv area (70m2)
- 1 massage room (15m2)
- 1 fully equipped gym (90m2)
- Garden and orchard
- Swimming pool / solarium
- Rooftop (343m2)
- Parking