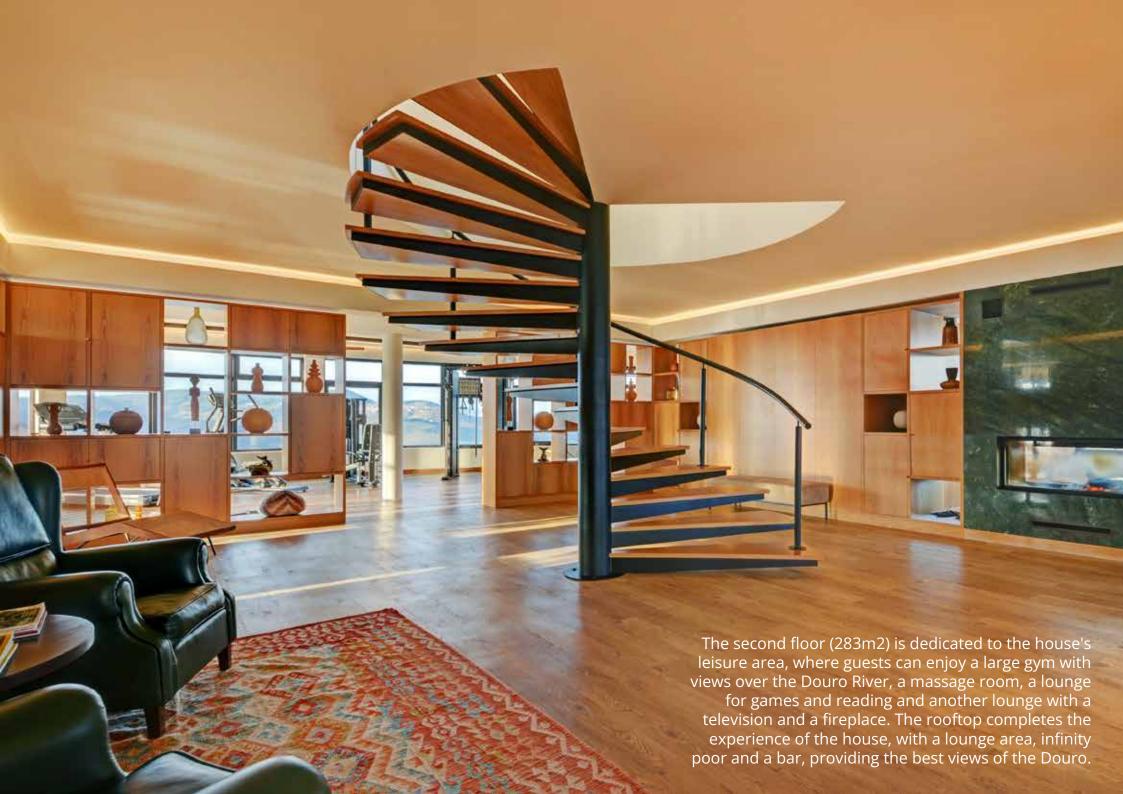

Guests will be surprised by the originality of this house and its curious architecture.

The entire house is surrounded by a wonderful garden, lawns and even a vegetable garden and orchard. Spend your day exploring the vineyards and the region and ending with a massage or a gym session. At dusk, enjoy dinner outdoors or in the comfortable dining room and then spend the evening in the games room, or simply enjoy the moonlight and the silence on the rooftop.

## **Equipment:**

- AC in all rooms/lounges
- 3 fireplaces
- Fully equipped kitchen
- 2 televisions
- Wi-Fi throughout the house;
- Pool table
- Games table
- Massage table
- Gym equipment
- 2 social WC´s

## **Characteristics:**

- 3 lounges with fireplaces
- (Ground floor: 43m2; 1st floor: 107m2, 2nd floor: 45m2)
- 1 dining room (43m2)
- 1 breakfast room (36m2)
- 1 open space kitchen (55m2) with an area for meals (43m2)
- 1 games and reading area (70m2)
- 1 drawing and Tv area (70m2)
- 1 massage room (15m2)
- 1 fully equipped gym (90m2)
- Garden and orchard
- Swimming pool / solarium
- Rooftop (343m2)
- Parking