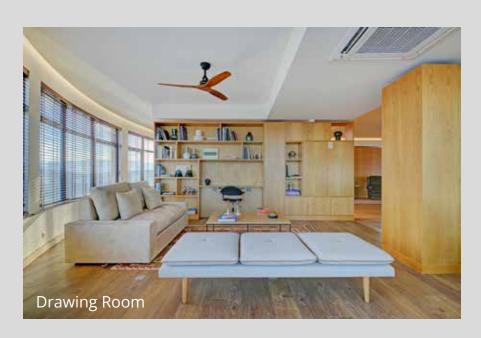

Open plan kitchen

The first floor consists of a large living room also with a fireplace which provides several settings and a corridor leading to the remaining 3 suites.

## **Characteristics:**

- 3 lounges with fireplaces
- (Ground floor: 43m2; 1st floor: 107m2, 2nd floor: 45m2)
- 1 dining room (43m2)
- 1 breakfast room (36m2)
- 1 open space kitchen (55m2) with an area for meals (43m2)
- 1 games and reading area (70m2)
- 1 drawing and Tv area (70m2)
- 1 massage room (15m2)
- 1 fully equipped gym (90m2)
- Garden and orchard
- Swimming pool / solarium
- Rooftop (343m2)
- Parking