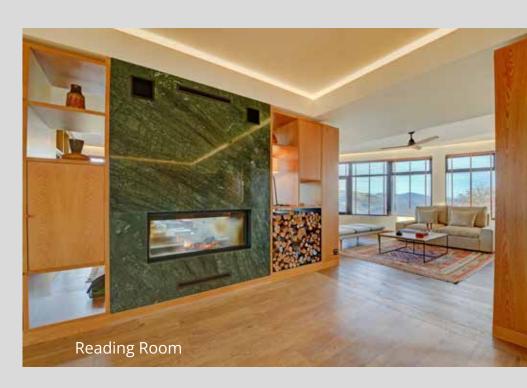

## **Equipment:**

- AC in all rooms/lounges
- 3 fireplaces
- Fully equipped kitchen
- 2 televisions
- Wi-Fi throughout the house;
- Pool table
- Games table
- Massage table
- Gym equipment
- 2 social WC´s

## **Characteristics:**

- 3 lounges with fireplaces
- (Ground floor: 43m2; 1st floor: 107m2, 2nd floor: 45m2)
- 1 dining room (43m2)
- 1 breakfast room (36m2)
- 1 open space kitchen (55m2) with an area for meals (43m2)
- 1 games and reading area (70m2)
- 1 drawing and Tv area (70m2)
- 1 massage room (15m2)
- 1 fully equipped gym (90m2)
- Garden and orchard
- Swimming pool / solarium
- Rooftop (343m2)
- Parking