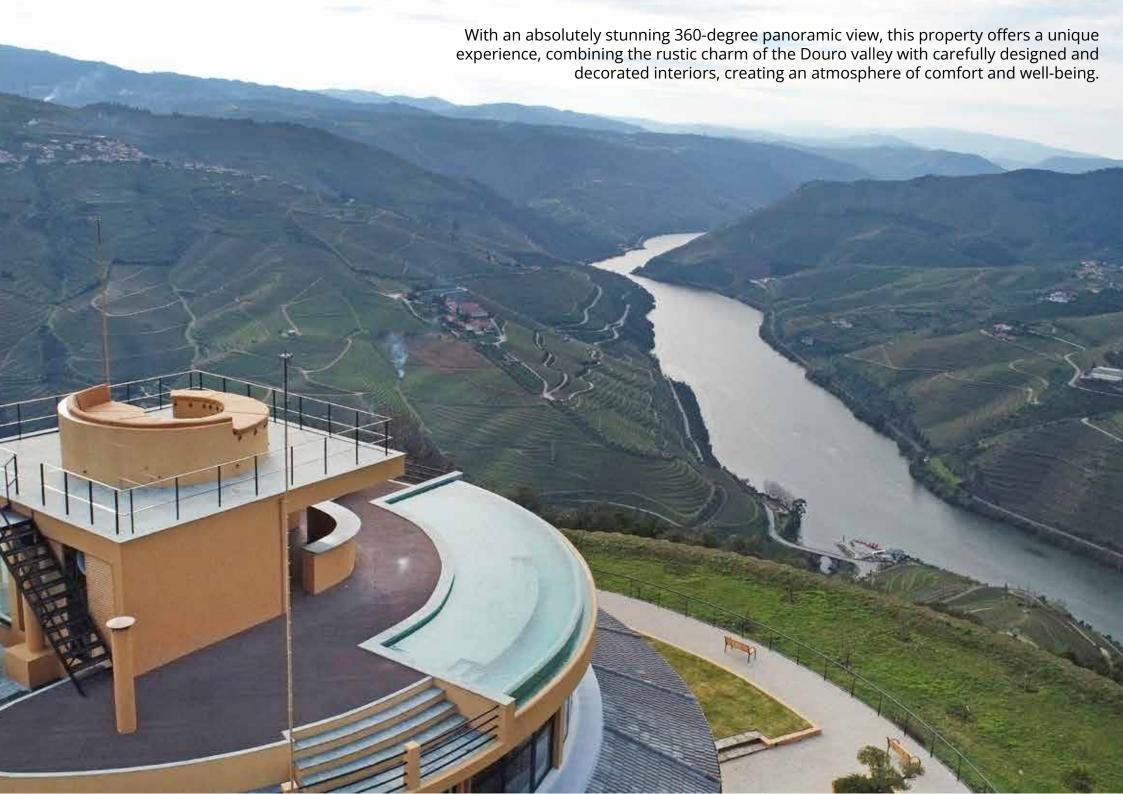

Guests will be surprised by the originality of this house and its curious architecture.

The entire house is surrounded by a wonderful garden, lawns and even a vegetable garden and orchard. Spend your day exploring the vineyards and the region and ending with a massage or a gym session. At dusk, enjoy dinner outdoors or in the comfortable dining room and then spend the evening in the games room, or simply enjoy the moonlight and the silence on the rooftop.