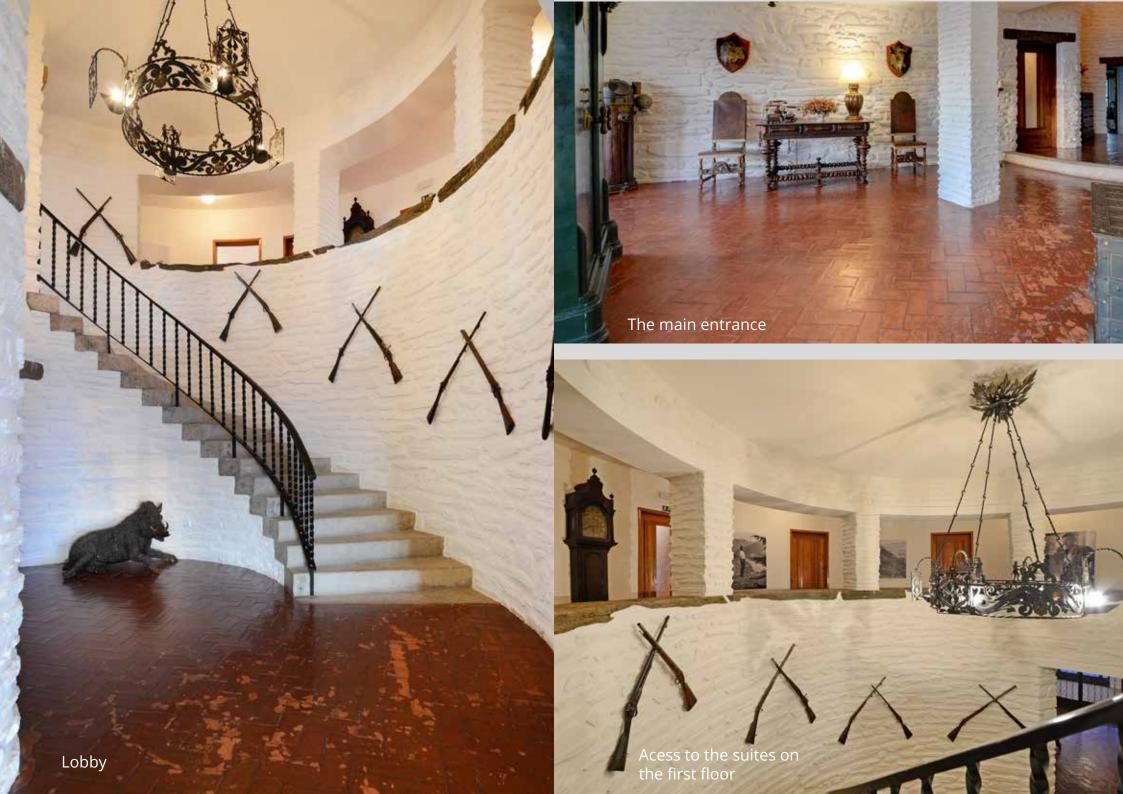

Open plan kitchen

The first floor consists of a large living room also with a fireplace which provides several settings and a corridor leading to the remaining 3 suites.