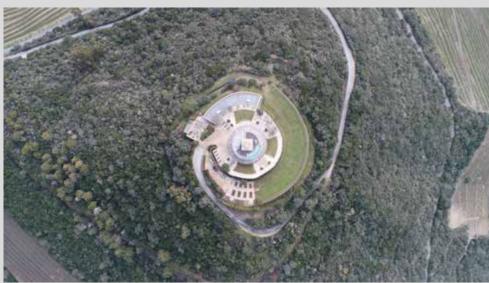

## **Characteristics:**

- 3 lounges with fireplaces
- (Ground floor: 43m2; 1st floor: 107m2, 2nd floor: 45m2)
- 1 dining room (43m2)
- 1 breakfast room (36m2)
- 1 open space kitchen (55m2) with an area for meals (43m2)
- 1 games and reading area (70m2)
- 1 drawing and Tv area (70m2)
- 1 massage room (15m2)
- 1 fully equipped gym (90m2)
- Garden and orchard
- Swimming pool / solarium
- Rooftop (343m2)
- Parking