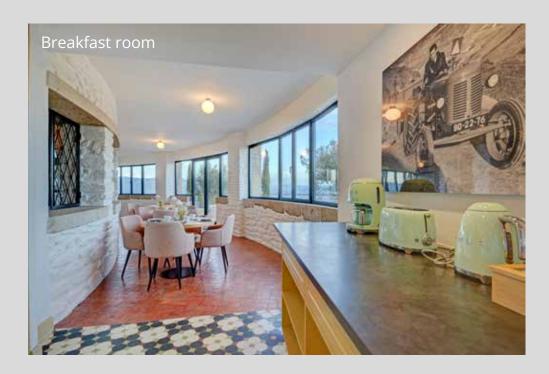

## **Characteristics:**

- 3 lounges with fireplaces
- (Ground floor: 43m2; 1st floor: 107m2, 2nd floor: 45m2)
- 1 dining room (43m2)
- 1 breakfast room (36m2)
- 1 open space kitchen (55m2) with an area for meals (43m2)
- 1 games and reading area (70m2)
- 1 drawing and Tv area (70m2)
- 1 massage room (15m2)
- 1 fully equipped gym (90m2)
- Garden and orchard
- Swimming pool / solarium
- Rooftop (343m2)
- Parking