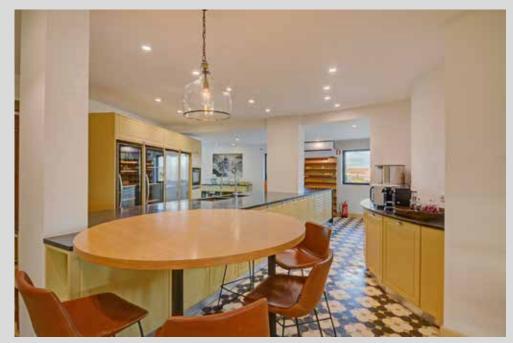

Open plan kitchen

The first floor consists of a large living room also with a fireplace which provides several settings and a corridor leading to the remaining 3 suites.