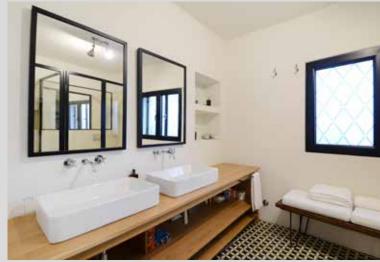

ettings and a corridor leading to the remaining 3 suites.



























## Original Mid-Century Marble Bathrooms

walk-in showers in all bathrooms









## **Equipment:**

- AC in all rooms/lounges
- 3 fireplaces
- Fully equipped kitchen
- 2 televisions
- Wi-Fi throughout the house;
- Pool table
- Games table
- Massage table
- Gym equipment
- 2 social WC´s





## **Characteristics:**

- 3 lounges with fireplaces
- (Ground floor: 43m2; 1st floor: 107m2, 2nd floor: 45m2)
- 1 dining room (43m2)
- 1 breakfast room (36m2)
- 1 open space kitchen (55m2) with an area for meals (43m2)
- 1 games and reading area (70m2)
- 1 drawing and Tv area (70m2)
- 1 massage room (15m2)
- 1 fully equipped gym (90m2)
- Garden and orchard
- Swimming pool / solarium
- Rooftop (343m2)
- Parking