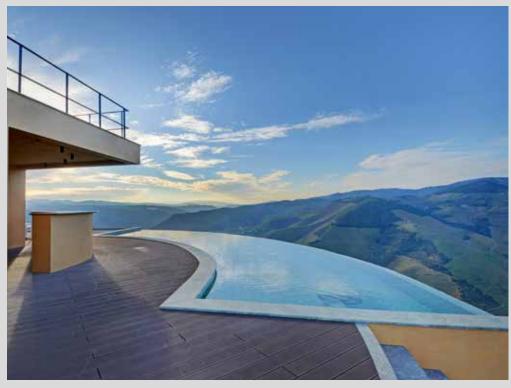

## **Characteristics:**

- 3 lounges with fireplaces
- (Ground floor: 43m2; 1st floor: 107m2, 2nd floor: 45m2)
- 1 dining room (43m2)
- 1 breakfast room (36m2)
- 1 open space kitchen (55m2) with an area for meals (43m2)
- 1 games and reading area (70m2)
- 1 drawing and Tv area (70m2)
- 1 massage room (15m2)
- 1 fully equipped gym (90m2)
- Garden and orchard
- Swimming pool / solarium
- Rooftop (343m2)
- Parking