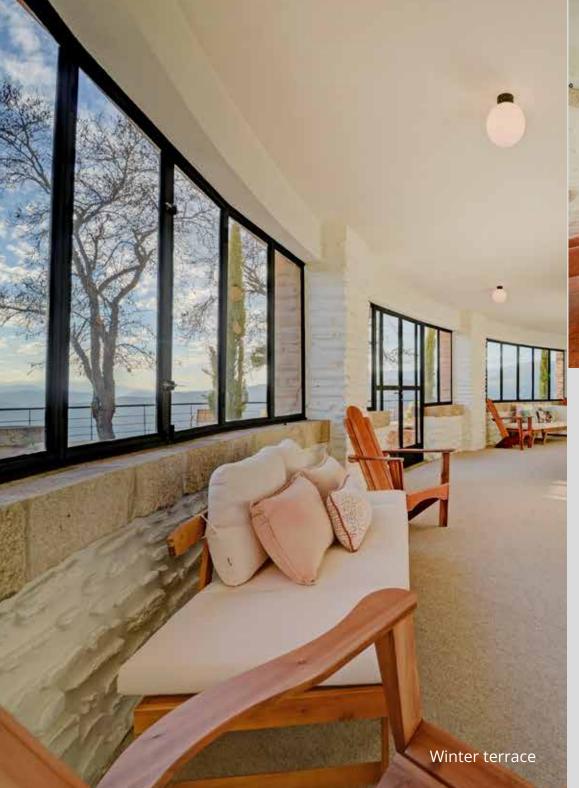

Guests will be surprised by the originality of this house and its curious architecture.

The entire house is surrounded by a wonderful garden, lawns and even a vegetable garden and orchard. Spend your day exploring the vineyards and the region and ending with a massage or a gym session. At dusk, enjoy dinner outdoors or in the comfortable dining room and then spend the evening in the games room, or simply enjoy the moonlight and the silence on the rooftop.