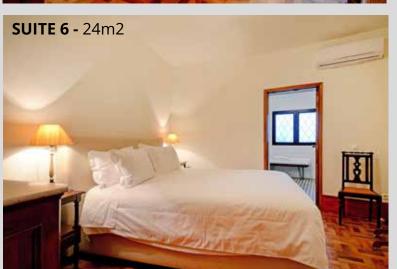

Open plan kitchen

The first floor consists of a large living room also with a fireplace which provides several settings and a corridor leading to the remaining 3 suites.