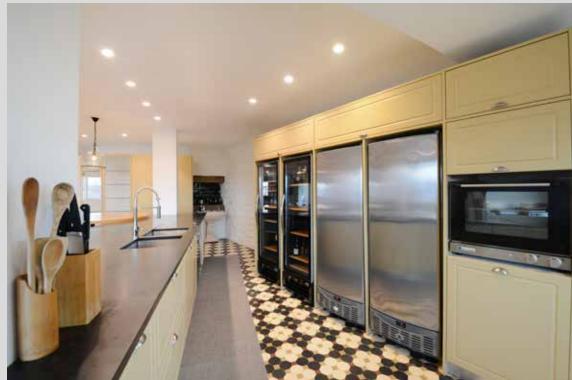

## **Equipment:**

- AC in all rooms/lounges
- 3 fireplaces
- Fully equipped kitchen
- 2 televisions
- Wi-Fi throughout the house;
- Pool table
- Games table
- Massage table
- Gym equipment
- 2 social WC´s

## **Characteristics:**

- 3 lounges with fireplaces
- (Ground floor: 43m2; 1st floor: 107m2, 2nd floor: 45m2)
- 1 dining room (43m2)
- 1 breakfast room (36m2)
- 1 open space kitchen (55m2) with an area for meals (43m2)
- 1 games and reading area (70m2)
- 1 drawing and Tv area (70m2)
- 1 massage room (15m2)
- 1 fully equipped gym (90m2)
- Garden and orchard
- Swimming pool / solarium
- Rooftop (343m2)
- Parking