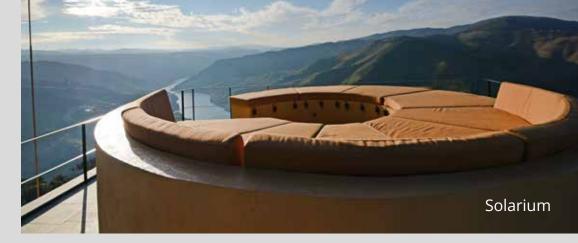

## **Characteristics:**

- 3 lounges with fireplaces
- (Ground floor: 43m2; 1st floor: 107m2, 2nd floor: 45m2)
- 1 dining room (43m2)
- 1 breakfast room (36m2)
- 1 open space kitchen (55m2) with an area for meals (43m2)
- 1 games and reading area (70m2)
- 1 drawing and Tv area (70m2)
- 1 massage room (15m2)
- 1 fully equipped gym (90m2)
- Garden and orchard
- Swimming pool / solarium
- Rooftop (343m2)
- Parking