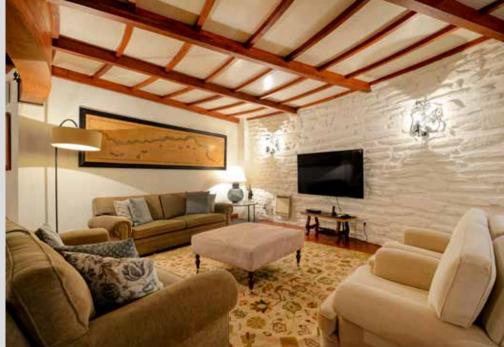

Open plan kitchen

The first floor consists of a large living room also with a fireplace which provides several settings and a corridor leading to the remaining 3 suites.

## **Characteristics:**

- 3 lounges with fireplaces
- (Ground floor: 43m2; 1st floor: 107m2, 2nd floor: 45m2)
- 1 dining room (43m2)
- 1 breakfast room (36m2)
- 1 open space kitchen (55m2) with an area for meals (43m2)
- 1 games and reading area (70m2)
- 1 drawing and Tv area (70m2)
- 1 massage room (15m2)
- 1 fully equipped gym (90m2)
- Garden and orchard
- Swimming pool / solarium
- Rooftop (343m2)
- Parking