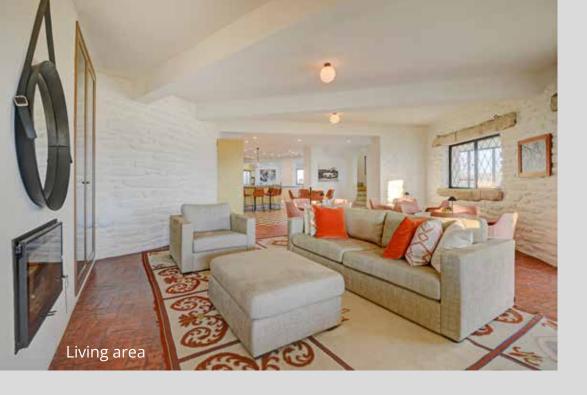

Open plan kitchen

The first floor consists of a large living room also with a fireplace which provides several settings and a corridor leading to the remaining 3 suites.

## **Characteristics:**

- 3 lounges with fireplaces
- (Ground floor: 43m2; 1st floor: 107m2, 2nd floor: 45m2)
- 1 dining room (43m2)
- 1 breakfast room (36m2)
- 1 open space kitchen (55m2) with an area for meals (43m2)
- 1 games and reading area (70m2)
- 1 drawing and Tv area (70m2)
- 1 massage room (15m2)
- 1 fully equipped gym (90m2)
- Garden and orchard
- Swimming pool / solarium
- Rooftop (343m2)
- Parking