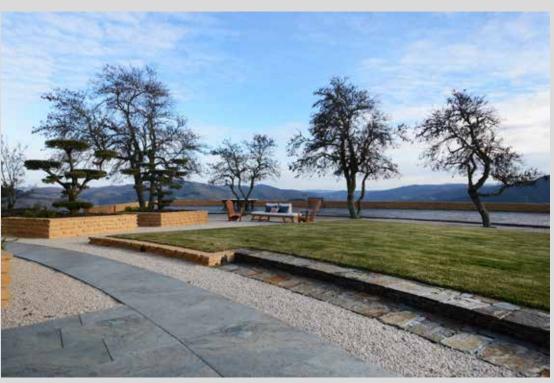

## **Characteristics:**

- 3 lounges with fireplaces
- (Ground floor: 43m2; 1st floor: 107m2, 2nd floor: 45m2)
- 1 dining room (43m2)
- 1 breakfast room (36m2)
- 1 open space kitchen (55m2) with an area for meals (43m2)
- 1 games and reading area (70m2)
- 1 drawing and Tv area (70m2)
- 1 massage room (15m2)
- 1 fully equipped gym (90m2)
- Garden and orchard
- Swimming pool / solarium
- Rooftop (343m2)
- Parking