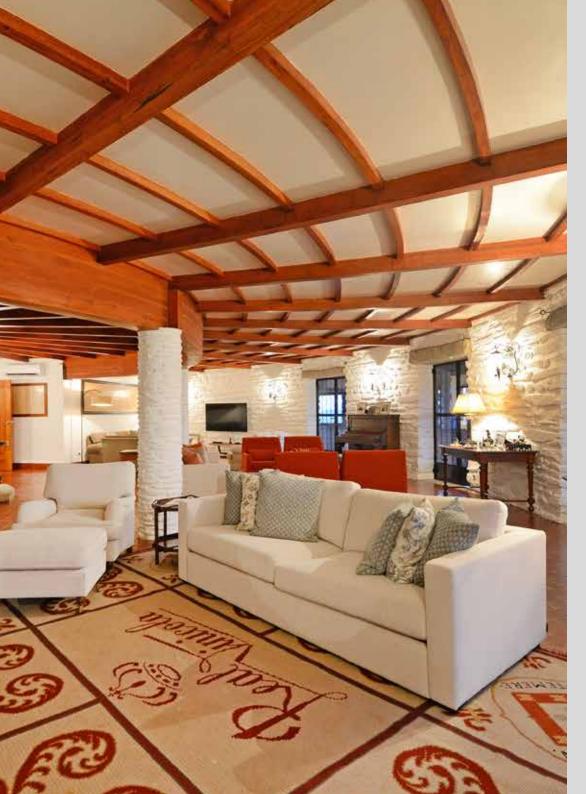

Open plan kitchen

The first floor consists of a large living room also with a fireplace which provides several settings and a corridor leading to the remaining 3 suites.

## **Characteristics:**

- 3 lounges with fireplaces
- (Ground floor: 43m2; 1st floor: 107m2, 2nd floor: 45m2)
- 1 dining room (43m2)
- 1 breakfast room (36m2)
- 1 open space kitchen (55m2) with an area for meals (43m2)
- 1 games and reading area (70m2)
- 1 drawing and Tv area (70m2)
- 1 massage room (15m2)
- 1 fully equipped gym (90m2)
- Garden and orchard
- Swimming pool / solarium
- Rooftop (343m2)
- Parking