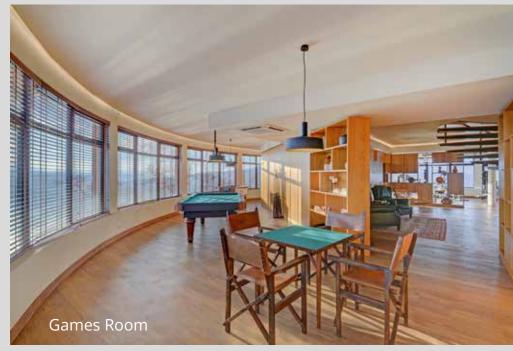

Guests will be surprised by the originality of this house and its curious architecture.

The entire house is surrounded by a wonderful garden, lawns and even a vegetable garden and orchard. Spend your day exploring the vineyards and the region and ending with a massage or a gym session. At dusk, enjoy dinner outdoors or in the comfortable dining room and then spend the evening in the games room, or simply enjoy the moonlight and the silence on the rooftop.

## **Equipment:**

- AC in all rooms/lounges
- 3 fireplaces
- Fully equipped kitchen
- 2 televisions
- Wi-Fi throughout the house;
- Pool table
- Games table
- Massage table
- Gym equipment
- 2 social WC´s

## **Characteristics:**

- 3 lounges with fireplaces
- (Ground floor: 43m2; 1st floor: 107m2, 2nd floor: 45m2)
- 1 dining room (43m2)
- 1 breakfast room (36m2)
- 1 open space kitchen (55m2) with an area for meals (43m2)
- 1 games and reading area (70m2)
- 1 drawing and Tv area (70m2)
- 1 massage room (15m2)
- 1 fully equipped gym (90m2)
- Garden and orchard
- Swimming pool / solarium
- Rooftop (343m2)
- Parking