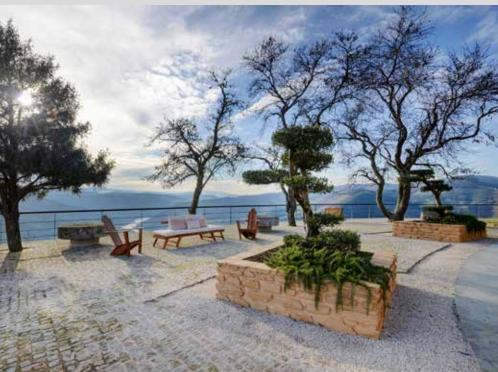

Guests will be surprised by the originality of this house and its curious architecture.

The entire house is surrounded by a wonderful garden, lawns and even a vegetable garden and orchard. Spend your day exploring the vineyards and the region and ending with a massage or a gym session. At dusk, enjoy dinner outdoors or in the comfortable dining room and then spend the evening in the games room, or simply enjoy the moonlight and the silence on the rooftop.