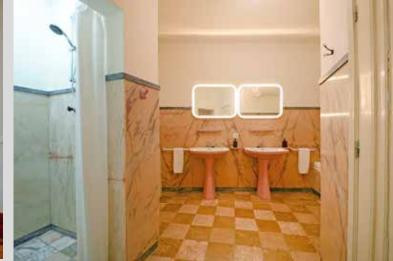

arden and orchard. Spend your day exploring the vineyards and the region and ending with a massage or a gym session. At dusk, enjoy dinner outdoors or in the comfortable dining room and then spend the evening in the games room, or simply enjoy the moonlight and the silence on the rooftop.







Open plan kitchen













The first floor consists of a large living room also with a fireplace which provides several settings and a corridor leading to the remaining 3 suites.



























## Original Mid-Century Marble Bathrooms

walk-in showers in all bathrooms









## **Equipment:**

- AC in all rooms/lounges
- 3 fireplaces
- Fully equipped kitchen
- 2 televisions
- Wi-Fi throughout the house;
- Pool table
- Games table
- Massage table
- Gym equipment
- 2 social WC´s





## **Characteristics:**

- 3 lounges with fireplaces
- (Ground floor: 43m2; 1st floor: 107m2, 2nd floor: 45m2)
- 1 dining room (43m2)
- 1 breakfast room (36m2)
- 1 open space kitchen (55m2) with an area for meals (43m2)
- 1 games and reading area (70m2)
- 1 drawing and Tv area (70m2)
- 1 massage room (15m2)
- 1 fully equipped gym (90m2)
- Garden and orchard
- Swimming pool / solarium
- Rooftop (343m2)
- Parking