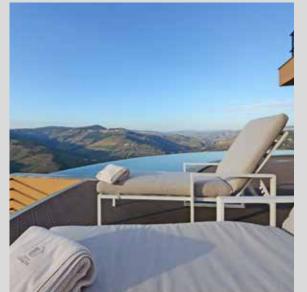

## **Characteristics:**

- 3 lounges with fireplaces
- (Ground floor: 43m2; 1st floor: 107m2, 2nd floor: 45m2)
- 1 dining room (43m2)
- 1 breakfast room (36m2)
- 1 open space kitchen (55m2) with an area for meals (43m2)
- 1 games and reading area (70m2)
- 1 drawing and Tv area (70m2)
- 1 massage room (15m2)
- 1 fully equipped gym (90m2)
- Garden and orchard
- Swimming pool / solarium
- Rooftop (343m2)
- Parking