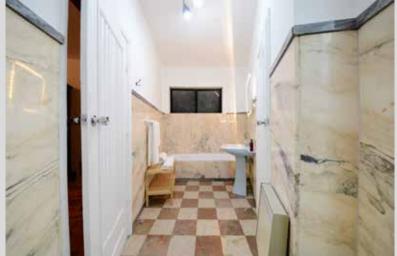

Guests will be surprised by the originality of this house and its curious architecture.











The entire house is surrounded by a wonderful garden, lawns and even a vegetable garden and orchard. Spend your day exploring the vineyards and the region and ending with a massage or a gym session. At dusk, enjoy dinner outdoors or in the comfortable dining room and then spend the evening in the games room, or simply enjoy the moonlight and the silence on the rooftop.







Open plan kitchen













The first floor consists of a large living room also with a fireplace which provides several settings and a corridor leading to the remaining 3 suites.



























## Original Mid-Century Marble Bathrooms

walk-in showers in all bathrooms









## **Equipment:**

- AC in all rooms/lounges
- 3 fireplaces
- Fully equipped kitchen
- 2 televisions
- Wi-Fi throughout the house;
- Pool table
- Games table
- Massage table
- Gym equipment
- 2 social WC´s





## **Characteristics:**

- 3 lounges with fireplaces
- (Ground floor: 43m2; 1st floor: 107m2, 2nd floor: 45m2)
- 1 dining room (43m2)
- 1 breakfast room (36m2)
- 1 open space kitchen (55m2) with an area for meals (43m2)
- 1 games and reading area (70m2)
- 1 drawing and Tv area (70m2)
- 1 massage room (15m2)
- 1 fully equipped gym (90m2)
- Garden and orchard
- Swimming pool / solarium
- Rooftop (343m2)
- Parking