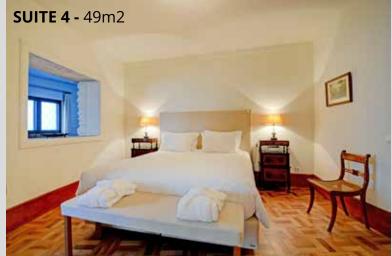

Open plan kitchen

The first floor consists of a large living room also with a fireplace which provides several settings and a corridor leading to the remaining 3 suites.